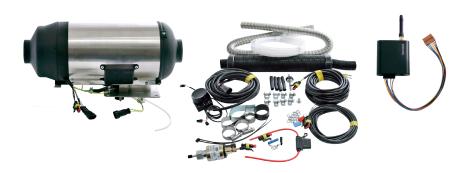

### **Specifications:**

Max heat output: 2,0 kW forced air heat

Voltage: 12V DC or 24V DC

Start up: 70W for 1 min, 8W for following 2 min

Operation - after 3 min.: Selfpowered

- after 4 min.: Up to 10W output to charge connected battery

**Dimensions:** W 153 mm x L 390 mm x H 182 mm

Weight: 4.6 kg

**Fueltypes:** 

-20°C and higher: Diesel-20°C or lower: Petroleum

Adjustable thermostat: Included

Remote on/off: By means of GSM-modem (optional)