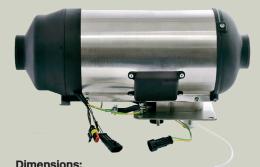

and after approx. 15-20 min of runtime, depending on the ambient temperature, the battery has been fully compensated with the energy consumed during startup. Any additional runtime result in a net charge of the battery. The heater stops charging once battery is fully charged, provided that no other battery parasitics are connected.

The external thermostat ensures a tempered cabin without draining the connected battery. The unit can even be remotely operated. The unique Entiffic technology provides reliable support and extended runtime during vital deployments.

#### **Contact:**

+45 56 56 66 05

mail@entiffic.com

entiffic.com

- Mission and range extension
- Low noise and compact design
- Charges batteries during operation
- Remote controlled (optional)
- Wide temp range: -40° +55° C



**Dimensions:** 

W 153 mm x L 390 mm x H 182 mm

Weight:

4.6 kg





#### Vehicles:

Entiffic AIR is particularly suited for installation in vehicles operating in demanding climate conditions, where users need heat and uncompromised vehicle batteries. Entiffic AIR supports both longer missions and longer silent deployments as vehicle batteries are no longer drained from running the heater. Additional collateral benefits as lower thermal image, due to reduced engine idle time and lower fuel consumption are also to be considered.

#### **Emergencies:**

Entiffic AIR ensures heat as long as fuel is available, aiding in any emergency situation like natural disasters, power outs etc. The surplus power from entiffic AIR can support vital means of communications, lights or similar crucial too